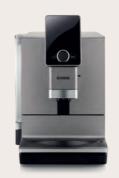

Wir hoffen, dass wir uns bald wieder auf einen Cappuccino oder Espresso sehen können. Bis dahin wünschen wir Ihnen alles Gute

und stets hervorragenden Kaffee-Genuss mit Ihrer NIVONA.

Ihr NIVONA-Team

UVP € 1.199,-ANR 300 900 930

#### Zeitlose für Besonderes

Zeitlosigkeit findet sich nicht mehr oft – doch hier erhalten Sie gleich noch Design und Eleganz dazu: Unsere NICR 930 bringt die Essenz der 9er-Baureihe in einem aktualisierten Auftritt mit sich.

Mehr Genuss und mehr Komfort: Kaffee, Cappuccino, Latte Macchiato auf Knopfdruck – auf Wunsch auch für zwei Tassen gleichzeitig. Verführerische Eleganz in jedem Moment.

- Neues komfortables Bedienkonzept
- Zwei Cappuccino oder Latte Macchiato auf Knopfdruck
- Einfache Reinigung des Milchsystems
- Zeitloses Design