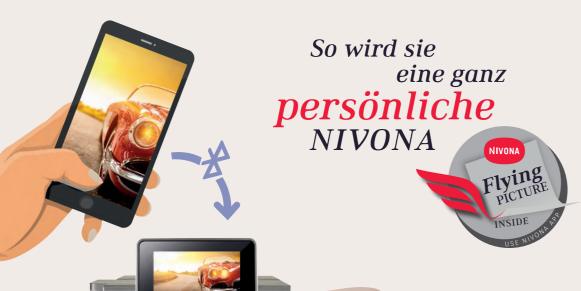

NIA 1000

1 kg **€24,95**ANR 390 700 013

**Exklusiv** für unsere 970 und 960

> Wecken Sie Ihre schönsten Erinnerungen jeden Morgen.

Direkt bei einem Cappuccino. Mit dem Flying Picture von NIVONA.

Übertragen Sie Fotos vom Smartphone per Bluetooth direkt auf das große Display Ihrer NIVONA. Geben Sie besonderen Momenten einen besonderen Rahmen.