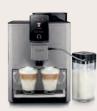

Sie kennen Kaffee noch nicht. Zumindest nicht so.
Denn mit unserer 6er-Baureihe erschaffen Sie
Kaffee wie vom Barista. Aus einem Vollautomaten.
Mit dem Einstieg in unsere Aroma-Technologie.
Lassen Sie sich von der Milde der Kaffeebohnen
umschmeicheln oder holen Sie die ganze Intensität
eines herausragenden Geschmacks hervor.

Unser Barista in a box beim Aroma Balance System macht es für Sie möglich.

- Einstieg in die NIVONA-Aroma-Technologie
- Mit Barista in a box (Aroma Balance System)
- Milchschaum möglich mit EASY SPUMATORE
- Bedienung über App per Bluetooth möglich

Lieferbar Sept. '20

NICR 6'75
Titan / Chrom

UVP **€ 599**ANR 300 600 675