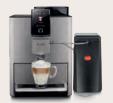

Sie kennen Kaffee noch nicht. Zumindest nicht so.
Denn mit unserer 6er-Baureihe erschaffen Sie
Kaffee wie vom Barista. Aus einem Vollautomaten.
Mit dem Einstieg in unsere Aroma-Technologie.
Lassen Sie sich von der Milde der Kaffeebohnen
umschmeicheln oder holen Sie die ganze Intensität
eines herausragenden Geschmacks hervor.

Unser Barista in a box beim Aroma Balance System macht es für Sie möglich.

- Einstieg in die NIVONA-Aroma-Technologie
- Mit Barista in a box (Aroma Balance System)
- Milchschaum möglich mit EASY SPUMATORE
- Bedienung über App per Bluetooth möglich

Lieferbar Sept. '20

NICR 6'75
Titan / Chrom

UVP **€ 599**ANR 300 600 675