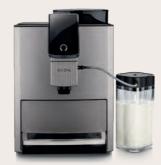

#### Officer mit Zulage

Auf der Arbeit läuft es bei uns allen – nur nicht beim Kaffee? Unsere NICR 1040 schafft dieses Leistungsdefizit ab. Dank einfacher Bedienung und Reinigung sowie besonders großem Bohnenbehälter und Wassertank.

Optimal ausgelegt fürs Büro. Mit neuem Milchschlauch und **easyclean**\*, sodass sich das Milchsystem besonders einfach reinigen lässt.
Kein Umstecken des Milchschlauchs und somit die **komfortabelste Reinigung** auf Knopfdruck.

- Ausgelegt f
  ür 60 bis 65 Tassen am Tag
- Optimiert für den Einsatz im Büro mit großem Wassertank und Bohnenbehälter
- Quick-Profil für schnellen Bezug von viel Kaffee
- Mengen-Funktion: für bis zu etwa 1,9 Liter Kaffee auf einmal, z.B. für Meetings und Gäste.