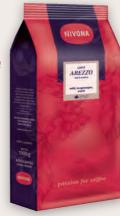

## CAFFÉ AREZZO

100 % Hochland Arabica

### Kaffeebohnen

### Sorgfältig ausgewählt, liebevoll geröstet

Ein Kaffeevollautomat kann noch so gut sein – wenn er keine hochwertigen Kaffeebohnen erhält, schmecken weder Cappuccino noch Espresso. Im engen Austausch mit unserer Rösterei haben wir deswegen drei besondere Mischungen entwickelt. Neu im Programm und optimal für Cappuccino: unser Caffé Arezzo aus 100 % Hochland Arabica.

NIA 1000

1 kg **€24,95**ANR 390 700 013

**Exklusiv** für unsere 970 und 960

> Wecken Sie Ihre schönsten Erinnerungen jeden Morgen.

Direkt bei einem Cappuccino. Mit dem Flying Picture von NIVONA.

Übertragen Sie Fotos vom Smartphone per Bluetooth direkt auf das große Display Ihrer NIVONA. Geben Sie besonderen Momenten einen besonderen Rahmen.