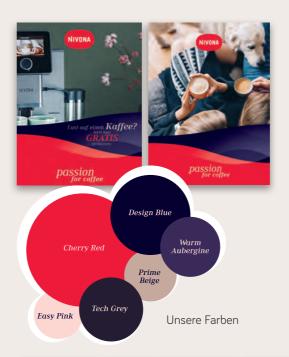

# **NEUES** Design

NIVONA ist die charmante Alternative. Und das soll noch sichtbarer werden. Mit einem klaren und eigenen Design, das sich in emotionalen Bildern und starken Farben zeigt. NIVONA, das sind hochwertige Vollautomaten und eine klare Sprache. Mit neuem Auftritt ab Herbst 2020.

Die Welle – Unser starkes Designelement.