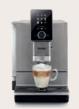

#### Officer mit Zulage

Auf der Arbeit läuft es bei uns allen – nur nicht beim Kaffee? Unsere NICR 1040 schafft dieses Leistungsdefizit ab. Dank einfacher Bedienung und Reinigung sowie besonders großem Bohnenbehälter und Wassertank.

Optimal ausgelegt fürs Büro. Mit neuem Milchschlauch und **easyclean**\*, sodass sich das Milchsystem besonders einfach reinigen lässt.
Kein Umstecken des Milchschlauchs und somit die **komfortabelste Reinigung** auf Knopfdruck.

- Ausgelegt f
  ür 60 bis 65 Tassen am Tag
- Optimiert für den Einsatz im Büro mit großem Wassertank und Bohnenbehälter
- Quick-Profil für schnellen Bezug von viel Kaffee
- Mengen-Funktion: für bis zu etwa 1,9 Liter Kaffee auf einmal, z.B. für Meetings und Gäste.