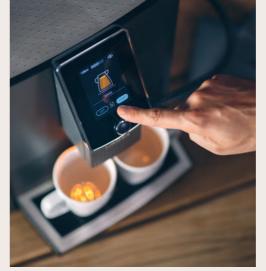

#### Officer mit Zulage

Auf der Arbeit läuft es bei uns allen – nur nicht beim Kaffee? Unsere NICR 1040 schafft dieses Leistungsdefizit ab. Dank einfacher Bedienung und Reinigung sowie besonders großem Bohnenbehälter und Wassertank.

Optimal ausgelegt fürs Büro. Mit neuem Milchschlauch und **easyclean**\*, sodass sich das Milchsystem besonders einfach reinigen lässt.
Kein Umstecken des Milchschlauchs und somit die **komfortabelste Reinigung** auf Knopfdruck.

- Ausgelegt f
  ür 60 bis 65 Tassen am Tag
- Optimiert für den Einsatz im Büro mit großem Wassertank und Bohnenbehälter
- Quick-Profil für schnellen Bezug von viel Kaffee
- Mengen-Funktion: für bis zu etwa 1,9 Liter Kaffee auf einmal, z.B. für Meetings und Gäste.