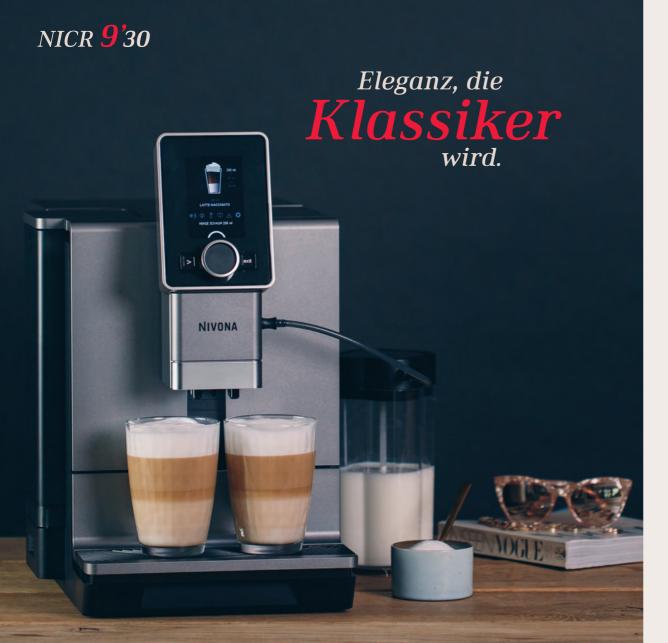

#### Zeitlose für Besonderes

Zeitlosigkeit findet sich nicht mehr oft – doch hier erhalten Sie gleich noch Design und Eleganz dazu: Unsere NICR 930 bringt die Essenz der 9er-Baureihe in einem aktualisierten Auftritt mit sich.

Mehr Genuss und mehr Komfort: Kaffee, Cappuccino, Latte Macchiato auf Knopfdruck – auf Wunsch auch für zwei Tassen gleichzeitig. Verführerische Eleganz in jedem Moment.

- Neues komfortables Bedienkonzept
- Zwei Cappuccino oder Latte Macchiato auf Knopfdruck
- Einfache Reinigung des Milchsystems
- Zeitloses Design