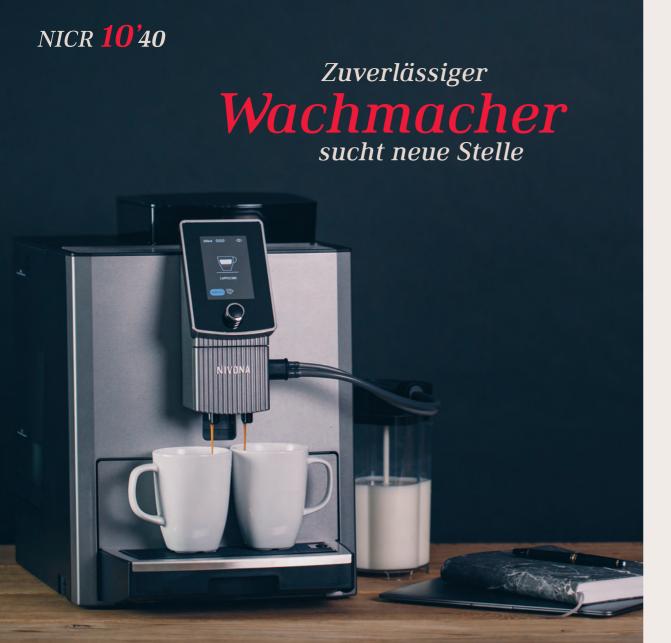

**NICR 10'40**Titan / Chrom

UVP € 1.999,-

#### Officer mit Zulage

Auf der Arbeit läuft es bei uns allen – nur nicht beim Kaffee? Unsere NICR 1040 schafft dieses Leistungsdefizit ab. Dank einfacher Bedienung und Reinigung sowie besonders großem Bohnenbehälter und Wassertank.

Optimal ausgelegt fürs Büro. Mit neuem Milchschlauch und **easyclean**\*, sodass sich das Milchsystem besonders einfach reinigen lässt.
Kein Umstecken des Milchschlauchs und somit die **komfortabelste Reinigung** auf Knopfdruck.

- Ausgelegt f
  ür 60 bis 65 Tassen am Tag
- Optimiert für den Einsatz im Büro mit großem Wassertank und Bohnenbehälter
- Quick-Profil für schnellen Bezug von viel Kaffee
- Mengen-Funktion: für bis zu etwa 1,9 Liter Kaffee auf einmal, z.B. für Meetings und Gäste.