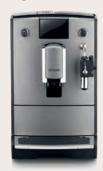

#### Zeitlose für Besonderes

Zeitlosigkeit findet sich nicht mehr oft – doch hier erhalten Sie gleich noch Design und Eleganz dazu: Unsere NICR 930 bringt die Essenz der 9er-Baureihe in einem aktualisierten Auftritt mit sich.

Mehr Genuss und mehr Komfort: Kaffee, Cappuccino, Latte Macchiato auf Knopfdruck – auf Wunsch auch für zwei Tassen gleichzeitig. Verführerische Eleganz in jedem Moment.

- Neues komfortables Bedienkonzept
- Zwei Cappuccino oder Latte Macchiato auf Knopfdruck
- Einfache Reinigung des Milchsystems
- Zeitloses Design