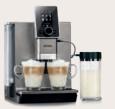

Sie kennen Kaffee noch nicht. Zumindest nicht so.
Denn mit unserer 6er-Baureihe erschaffen Sie
Kaffee wie vom Barista. Aus einem Vollautomaten.
Mit dem Einstieg in unsere Aroma-Technologie.
Lassen Sie sich von der Milde der Kaffeebohnen
umschmeicheln oder holen Sie die ganze Intensität
eines herausragenden Geschmacks hervor.

Unser Barista in a box beim Aroma Balance System macht es für Sie möglich.

- Einstieg in die NIVONA-Aroma-Technologie
- Mit Barista in a box (Aroma Balance System)
- Milchschaum möglich mit EASY SPUMATORE
- Bedienung über App per Bluetooth möglich

Lieferbar Sept. '20

NICR 6'75
Titan / Chrom

UVP **€ 599**ANR 300 600 675