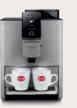

Sie kennen Kaffee noch nicht. Zumindest nicht so.
Denn mit unserer 6er-Baureihe erschaffen Sie
Kaffee wie vom Barista. Aus einem Vollautomaten.
Mit dem Einstieg in unsere Aroma-Technologie.
Lassen Sie sich von der Milde der Kaffeebohnen
umschmeicheln oder holen Sie die ganze Intensität
eines herausragenden Geschmacks hervor.

Unser Barista in a box beim Aroma Balance System macht es für Sie möglich.

- Einstieg in die NIVONA-Aroma-Technologie
- Mit Barista in a box (Aroma Balance System)
- Milchschaum möglich mit EASY SPUMATORE
- Bedienung über App per Bluetooth möglich

Lieferbar Sept. '20

NICR 6'75
Titan / Chrom

UVP **€ 599**ANR 300 600 675