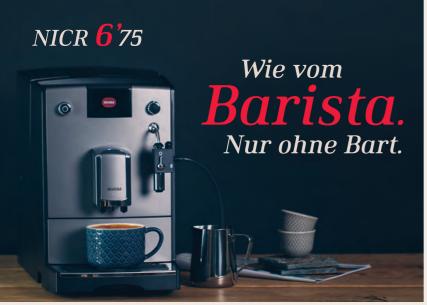

Sie kennen Kaffee noch nicht. Zumindest nicht so.
Denn mit unserer 6er-Baureihe erschaffen Sie
Kaffee wie vom Barista. Aus einem Vollautomaten.
Mit dem Einstieg in unsere Aroma-Technologie.
Lassen Sie sich von der Milde der Kaffeebohnen
umschmeicheln oder holen Sie die ganze Intensität
eines herausragenden Geschmacks hervor.

Unser Barista in a box beim Aroma Balance System macht es für Sie möglich.

- Einstieg in die NIVONA-Aroma-Technologie
- Mit Barista in a box (Aroma Balance System)
- Milchschaum möglich mit EASY SPUMATORE
- Bedienung über App per Bluetooth möglich

Lieferbar Sept. '20

NICR 6'75
Titan / Chrom

UVP **€ 599**ANR 300 600 675